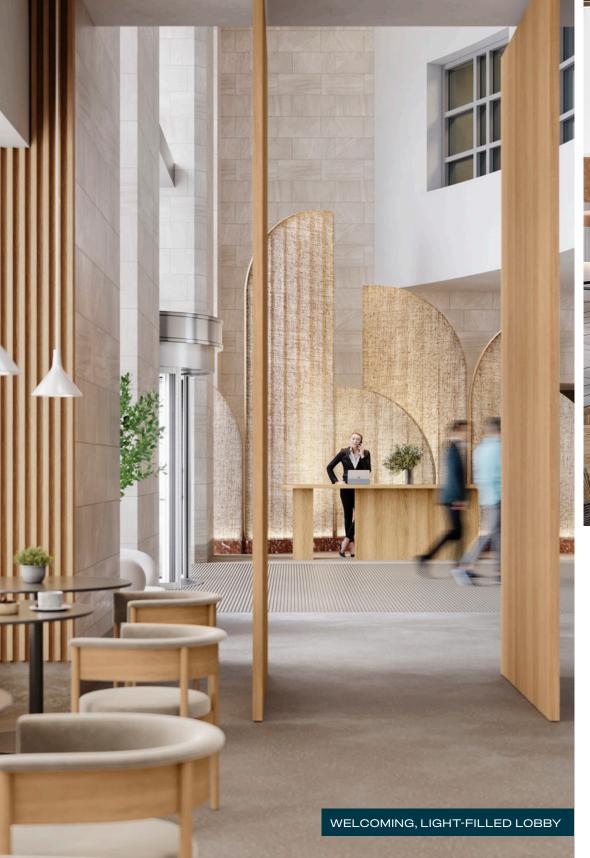

## **SEAPORT EAST**

Pembroke is undertaking a renovation of the ground floor at Seaport East. A new light-filled lobby and reimagined wintergarden will be completed by year-end 2023.

SIGNAGE OPPORTUNITY

## **NEW ENTRY EXPERIENCE**

A new café concept offering a variety of dining options from coffee and breakfast to lunch and dinner.

The redesigned entry experience will connect the building's dynamic workforce and provide collaborative everyday space for tenants and visitors to gather.