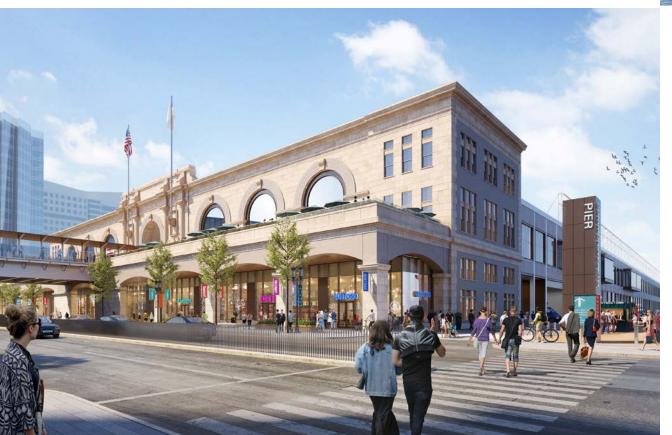

## **COMMONWEALTH PIER**

Look forward to exploring Commonwealth Pier to savor, sip, and relax and if you feel like visiting a little longer, enjoy a stay at the Seaport Hotel. Commonwealth Pier will host year-round events, public art, outstanding retail and dining and will create beautiful spaces to gather. Already home to Morton's Steakhouse, Rosa Mexicano, Tamo, and the Seaport Hotel. Commonwealth Pier is just getting started.

### OUR AMENITIES:

- 5K sq ft of new retail, food and beverage venues with an iconic new 3-story restaurant
- 25K sq ft waterfront public plaza for year-round enjoyment
- 56K sq ft of public event & meeting space
- 6+ dining options serving breakfast, lunch & dinner