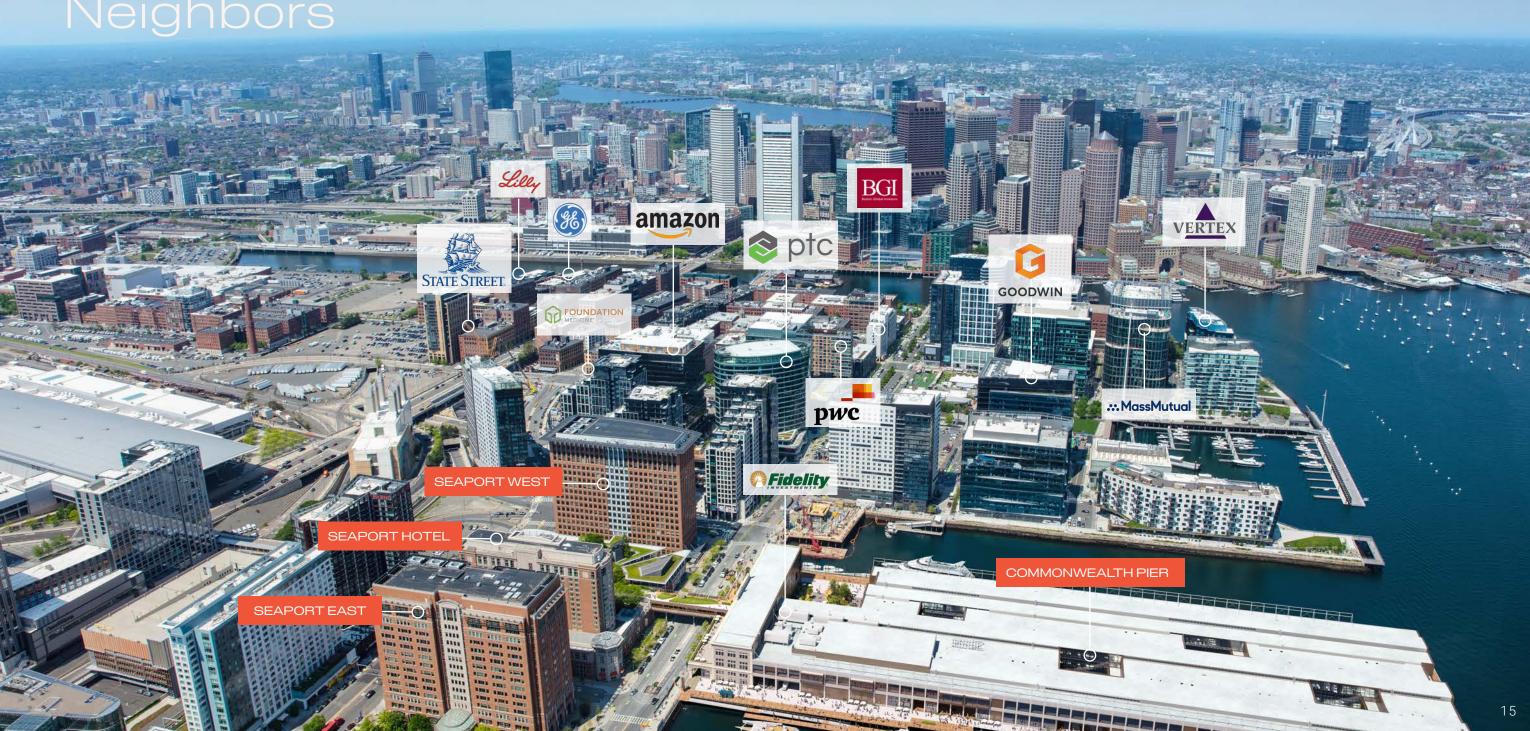

### **SEAPORT EAST**

AT COMMONWEALTH PIER

### **Typical Office Layout**

33,209 sqft

220 people estimated capacity

## Newly Renovated Offices









## **Light-filled Views**











# Join Us in the Heart of the Seaport

## Access Made Easy

Seaport East is also fully accessible by multiple forms of public transportation in addition to the Commonwealth Pier's North Station shuttle which operates during weekday commuting hours. Come by car and take advantage of the building's on-site garage, which is one of the largest parking garages in Boston.

2300

underground on-site parking spaces

5 min
walk to Silverline

**5** min to 1-90 & 1-93

15 min

walk to South Station

**5** min walk to Water Taxi

10 min drive to Logan International Airport



## Corporate Neighbors



## Seaport East & Seaport West at COMMONWEALTH PIER

#### **DEB GOULD**

E: debra.gould@nmrk.com O: 617.863.8555 M: 617.686.2586

#### **BILL ANDERSON**

E: william.anderson@nmrk.com O: 617.863.8595 M: 617.590.9019

#### **TIM BIANCHI**

E: tim.bianchi@nmrk.com O: 617.863.8586 M: 617.435.0413

#### **MEL CERSOSIMO**

E: mel.cersosimo@nmrk.com O: 617.863.8579 M: 718.606.4336

A PEMBROKE PROPERTY

View our website for more information: seaportplaceboston.com