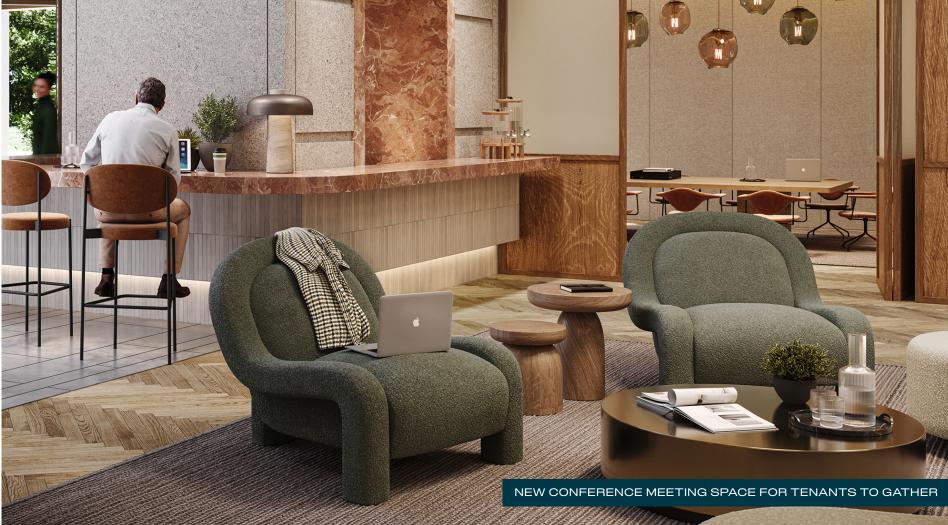

## **SEAPORT EAST**

Pembroke is undertaking a renovation of the ground floor at Seaport East. A new light-filled lobby and reimagined wintergarden will be completed by year-end 2023.

SIGNAGE OPPORTUNITY

## **NEW ENTRY EXPERIENCE**

A new café concept offering a variety of dining options from coffee and breakfast to lunch and dinner.

The redesigned entry experience will connect the building's dynamic workforce and provide collaborative everyday space for tenants and visitors to gather.