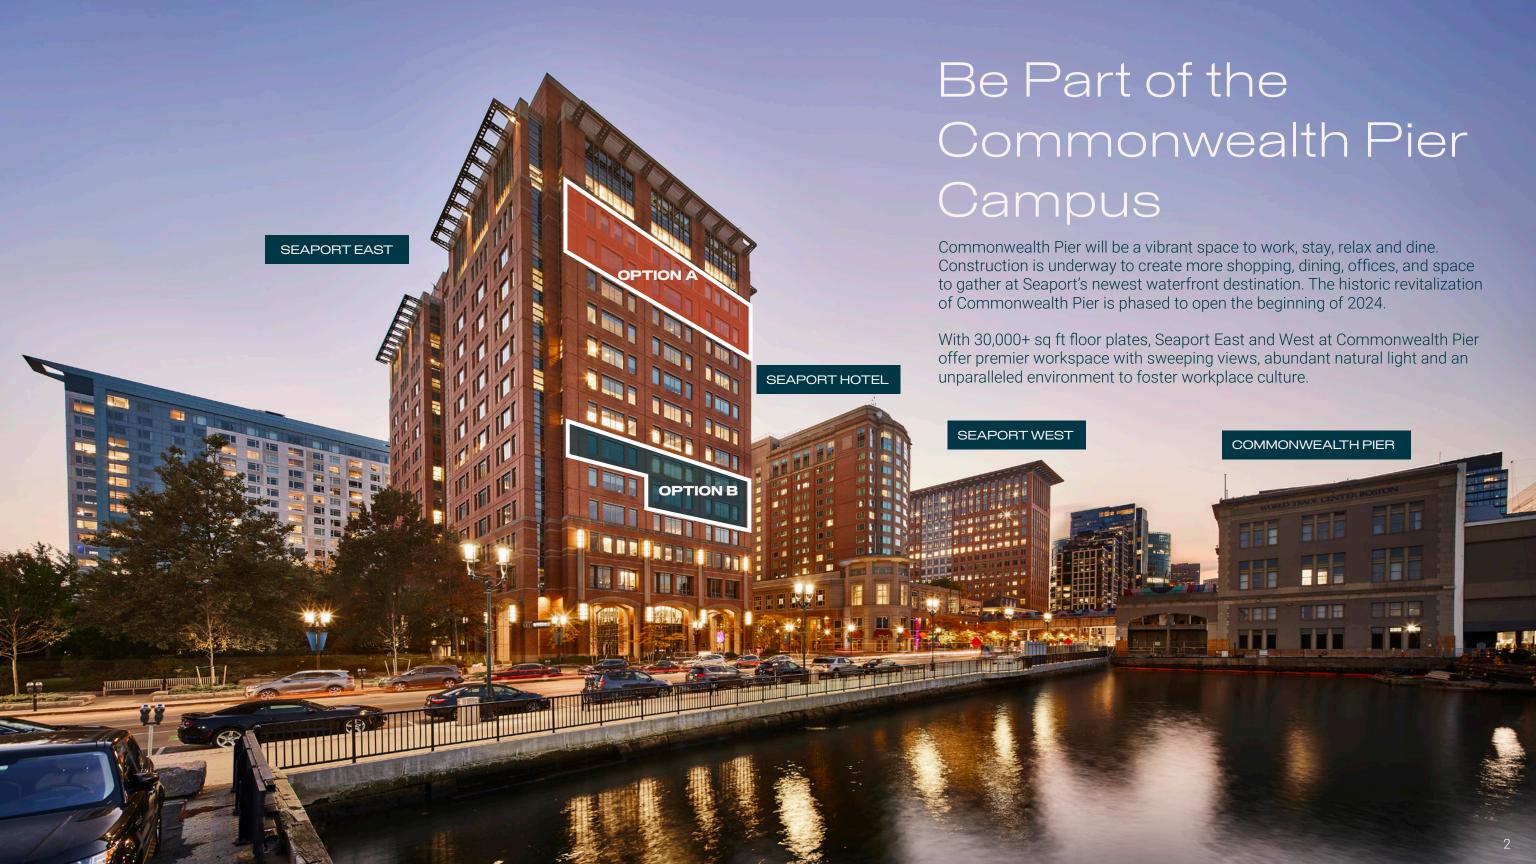

## **SEAPORT EAST**

Pembroke is undertaking a renovation of the ground floor at Seaport East. A new light-filled lobby and reimagined wintergarden will be completed by year-end 2023.

SIGNAGE OPPORTUNITY

### **SEAPORT EAST**

AT COMMONWEALTH PIER