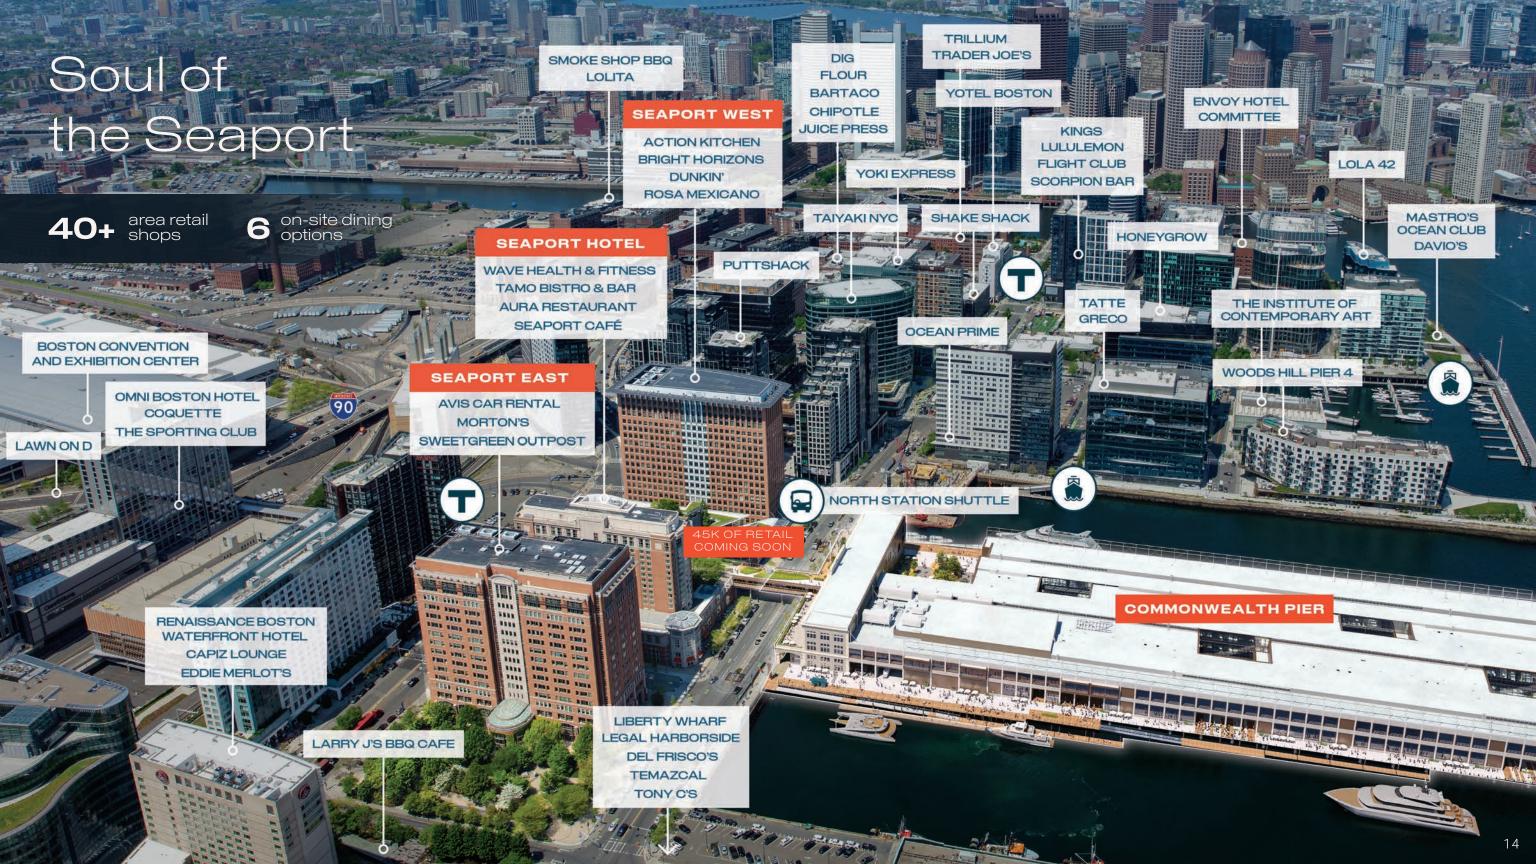

## **COMMONWEALTH PIER**

Look forward to exploring Commonwealth Pier to savor, sip, and relax and if you feel like visiting a little longer, enjoy a stay at the Seaport Hotel. Commonwealth Pier will host year-round events, public art, outstanding retail and dining and will create beautiful spaces to gather. Already home to Morton's Steakhouse, Rosa Mexicano, Tamo, and the Seaport Hotel. Commonwealth Pier is just getting started.

### OUR AMENITIES:

- 5K sq ft of new retail, food and beverage venues with an iconic new 3-story restaurant
- 25K sq ft waterfront public plaza for year-round enjoyment
- 56K sq ft of public event & meeting space
- 6+ dining options serving breakfast, lunch & dinner

## **SEAPORT EAST**

Pembroke is undertaking a renovation of the ground floor at Seaport East. A new light-filled lobby and reimagined wintergarden will be completed by year-end 2023.

SIGNAGE OPPORTUNITY