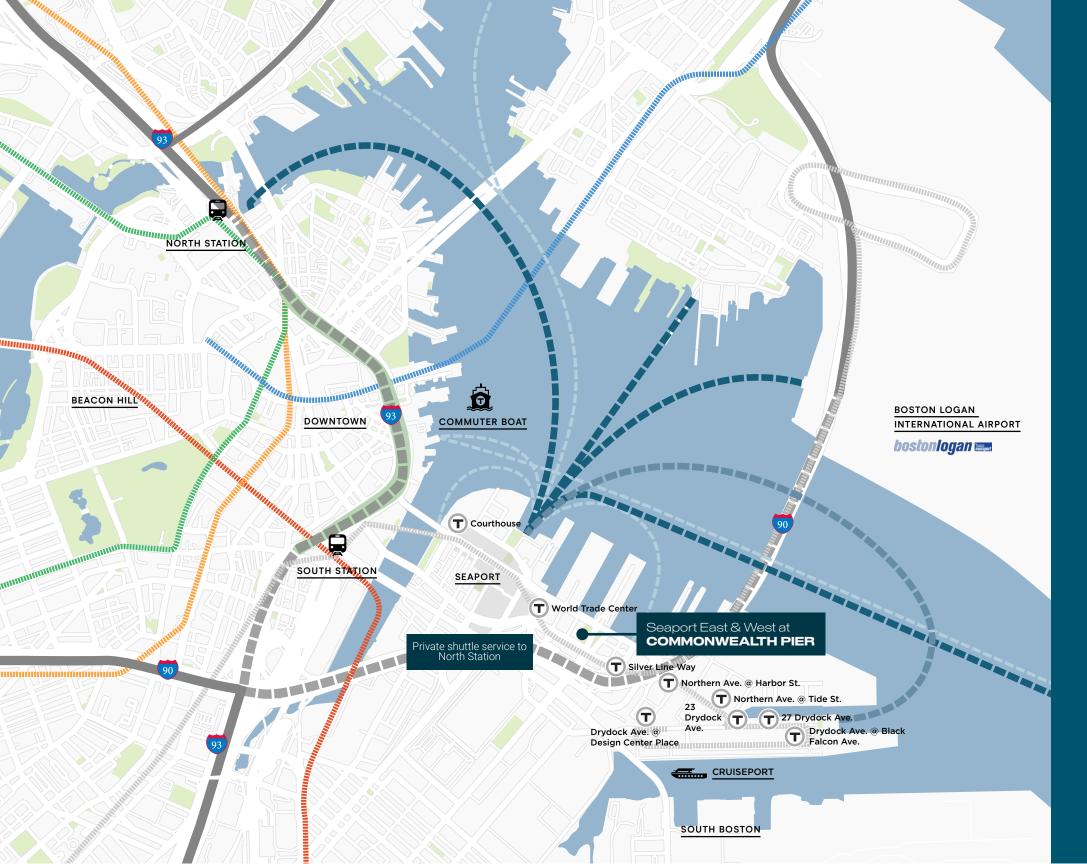

## Access Made Easy

Seaport East is also fully accessible by multiple forms of public transportation in addition to the Commonwealth Pier's North Station shuttle which operates during weekday commuting hours. Come by car and take advantage of the building's on-site garage, which is one of the largest parking garages in Boston.

2300

underground on-site parking spaces

5 min
walk to Silverline

**5** min to 1-90 & 1-93

15 min

walk to South Station

**5** min walk to Water Taxi

10 min drive to Logan International Airport