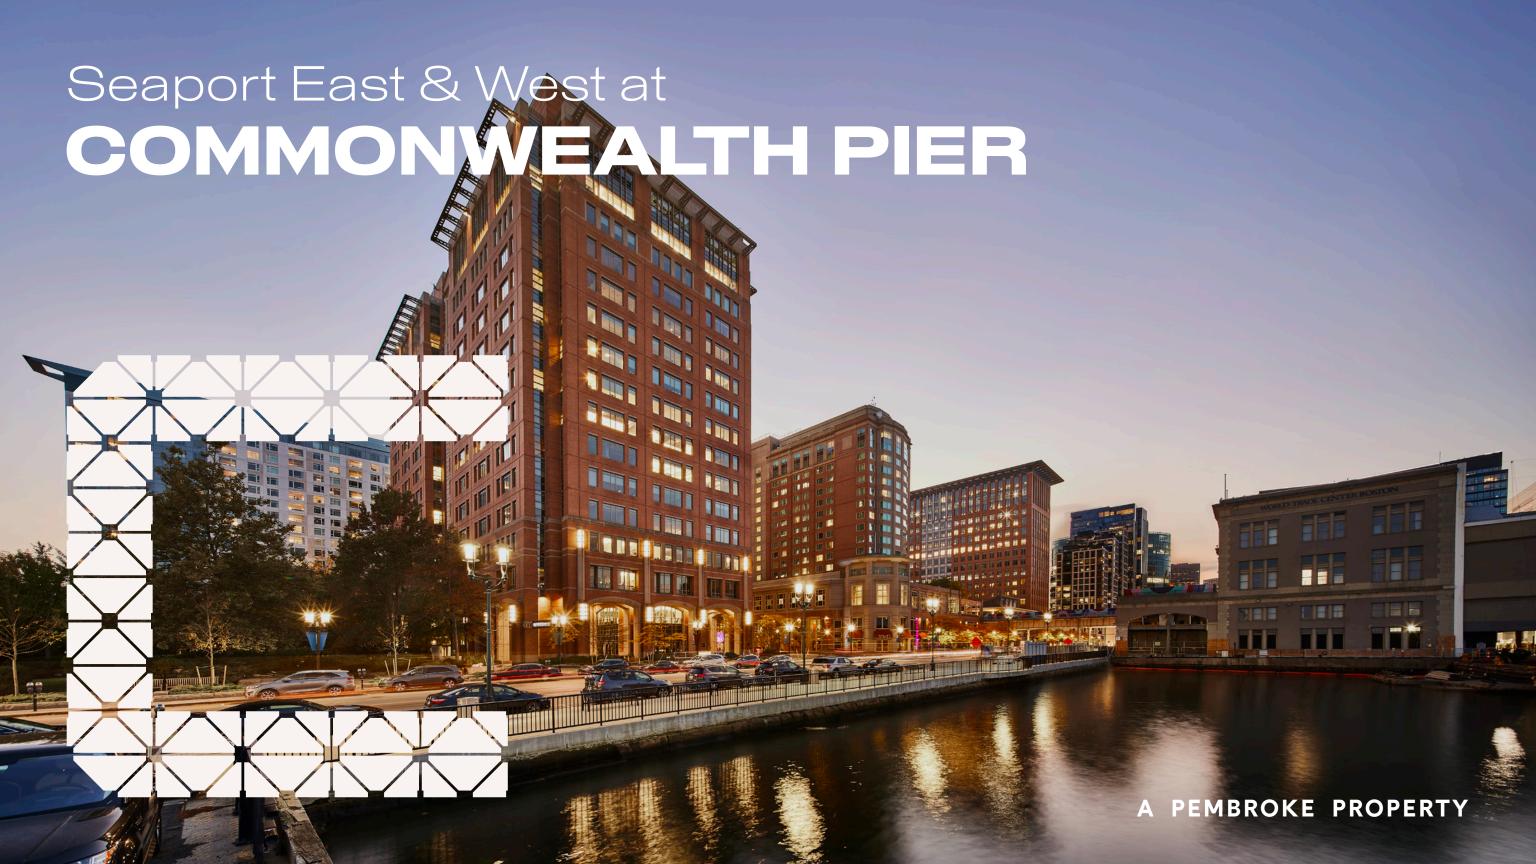

## **COMMONWEALTH PIER**

Look forward to exploring Commonwealth Pier to savor, sip, and relax and if you feel like visiting a little longer, enjoy a stay at the Seaport Hotel. Commonwealth Pier will host year-round events, public art, outstanding retail and dining and will create beautiful spaces to gather. Already home to Morton's Steakhouse, Rosa Mexicano, Tamo, and the Seaport Hotel. Commonwealth Pier is just getting started.







### OUR AMENITIES:

- 5K sq ft of new retail, food and beverage venues with an iconic new 3-story restaurant
- 25K sq ft waterfront public plaza for year-round enjoyment
- 56K sq ft of public event & meeting space
- 6+ dining options serving breakfast, lunch & dinner

## **SEAPORT EAST**

Pembroke is undertaking a renovation of the ground floor at