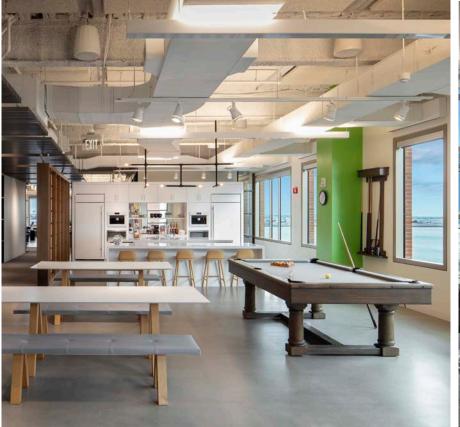

## Enhancing the Everyday with our Wellness Program

Health and wellness happens on-site for body and mind. Concert series, workout classes, and other health-focused initiatives are offered regularly. Green design features that foster tenant wellbeing include:

- LEED Gold and WELL Health-Safety certification
- Secure bike parking at Seaport West
- 2 on-site parks, including 1.5 acre waterfront sculpture garden
- Boston's first green roof
- WAVE health & fitness gym with discounted membership for tenants