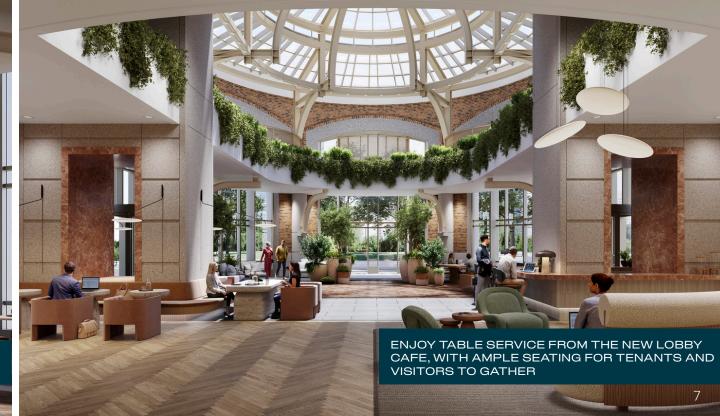

## **NEW ENTRY EXPERIENCE**

A new café concept offering a variety of dining options from coffee and breakfast to lunch and dinner.

The redesigned entry experience will connect the building's dynamic workforce and provide collaborative everyday space for tenants and visitors to gather.

## RE-IMAGINED WINTERGARDEN

The new Wintergarden will be a light-filled space with plants and trees bringing the outdoors into a unique environment designed for collaboration and to host amenity programs.