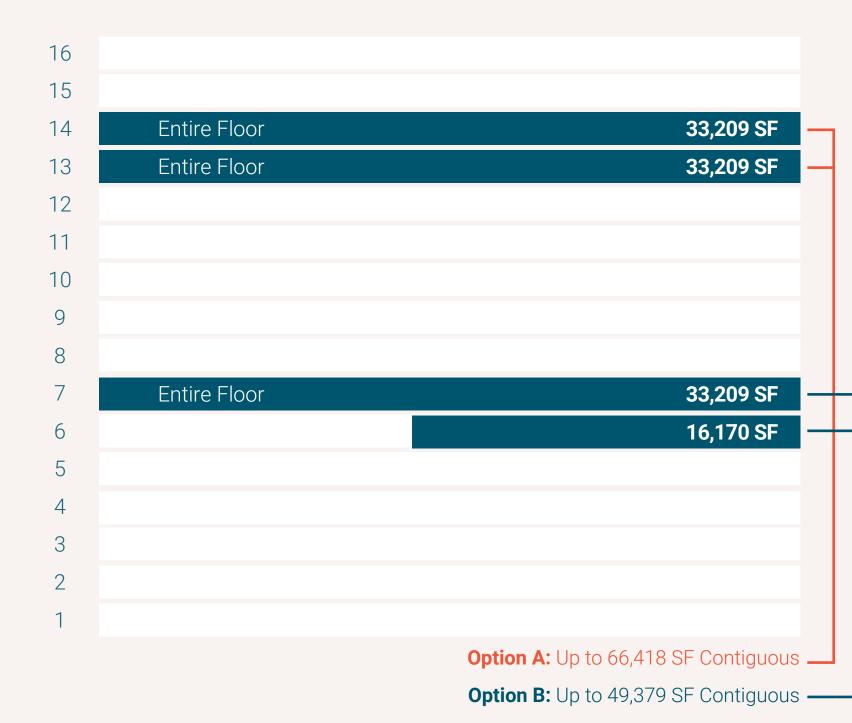

nclude:

- LEED Gold and WELL Health-Safety certification
- Secure bike parking at Seaport West
- 2 on-site parks, including 1.5 acre waterfront sculpture garden
- Boston's first green roof
- WAVE health & fitness gym with discounted membership for tenants

## Award winning Seaport Hotel offers visitors superior accommodation along with:

- 428 rooms at the Seaport Hotel
- 27,000 Sq Ft of conference facilities
- Special monthly rates for tenants at Wave Health & Fitness with lap pool, sauna, massage therapy, group classes and personal training
- Tenants enjoy discounts on all food and beverages at Seaport Café
- Restaurants Tamo, Aura and Seaport Café, offering convenient onsite dining options



EASTPORT PARK'S SCULPTURE GARDEN



SECURE BIKE PARKING



LIVE MUSIC IN EASTPORT PARK









SEAPORT EAST & CABOT CETRULO LLP Citizens energy group. **WEST TENANTS:** 



















### **SEAPORT EAST**

AT COMMONWEALTH PIER

### **Typical Office Layout**

33,209 sqft

220 people estimated capacity

## Newly Renovated Offices









## **Light-filled Views**











# Join Us in the Heart of the Seaport

## Access Made Easy

Seaport East is also fully accessible by multiple forms of public transportation in addition to the Commonwealth Pier's North Station shuttle which operates during weekday commuting hours. Come by car and take advantage of the building's on-site garage, which is one of the largest parking garages in Boston.

2300

underground on-site parking spaces

5 min
walk to Silverline

**5** min to 1-90 & 1-93

15 min

walk to South Station

**5** min walk to