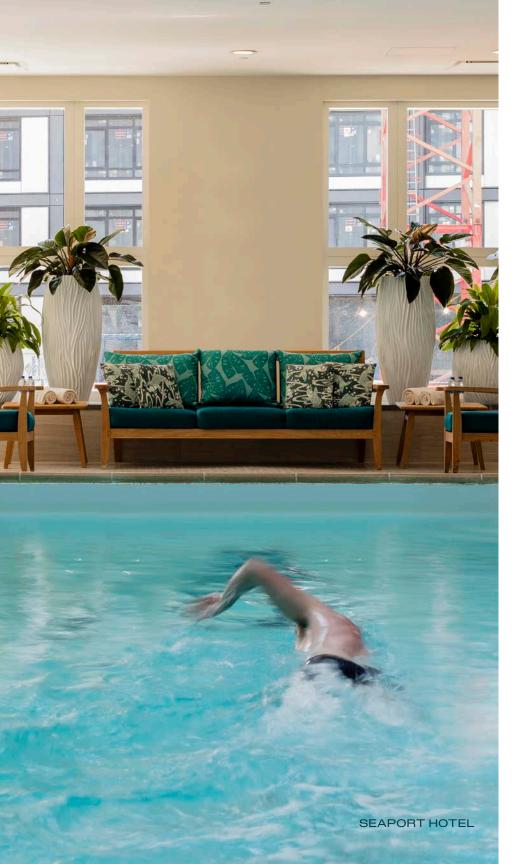

## Award winning Seaport Hotel offers visitors superior accommodation along with:

- 428 rooms at the Seaport Hotel
- 27,000 Sq Ft of conference facilities
- Special monthly rates for tenants at Wave Health & Fitness with lap pool, sauna, massage therapy, group classes and personal training
- Tenants enjoy discounts on all food and beverages at Seaport Café
- Restaurants Tamo, Aura and Seaport Café, offering convenient onsite dining options